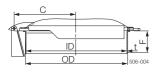

# Alfa Laval Access Tank Cover - Circular Cover Type LKDS

## When you need a High Quality Opening

#### Application

The circular LKDS stainless steel manhole cover is used on top of tanks or containers where a closeable mean of access to the interior of the tank is required, and is especially suitable for dairy balance tanks and CIP holding tanks.

#### Working principle

The LKDS cover is not designed to fit watertight to the tank and therefore it is supplied with a splash guard to prevent liquid spraying out during a cleaning process.



#### **TECHNICAL DATA**

### Certificates

3.1 certificate



Please note that the LKDS covers are not assembled at delivery

#### PHYSICAL DATA

Materials

Surface finish: . . . . . . . . . . Acid Pickled

Temperature

How to contact Alfa Laval Contact details for all countries are continually updated on our website. Please visit www.alfalaval.us to access the information direct.