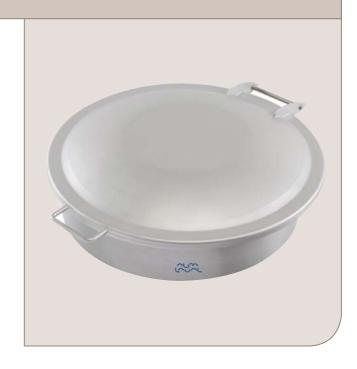

#### Application

The circular LKDS stainless steel manhole cover is used on top of tanks or containers where a closeable mean of access to the interior of the tank is required, and is especially suitable for dairy balance tanks and CIP holding tanks.

#### Working principle

The LKDS cover is not designed to fit watertight to the tank and therefore it is supplied with a splash guard to prevent liquid spraying out during a cleaning process.